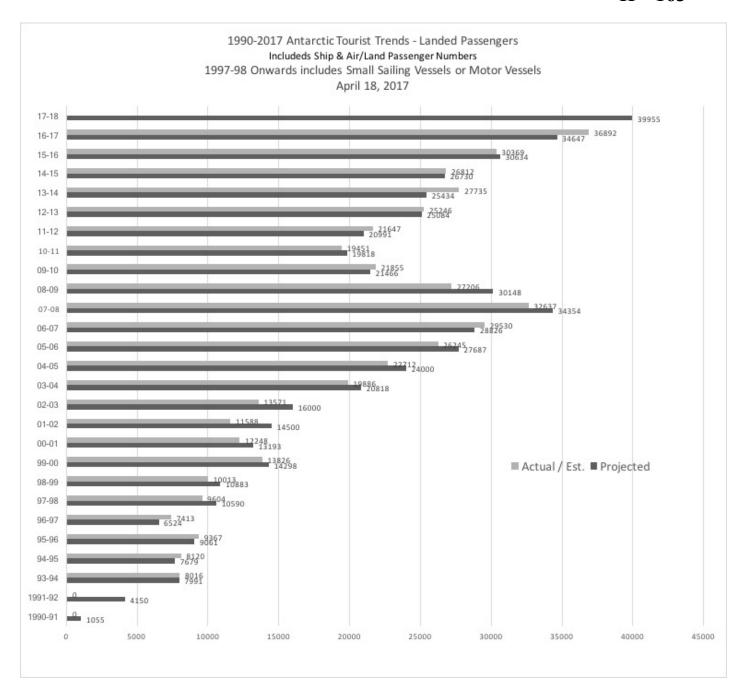

#### 3.0 Tourism Trends

A trends chart showing the change in IAATO Operator landed passengers, dating from the 1992-1993 season and including estimates for the 2017-18 season, can be found in Appendix 1 of this overview.